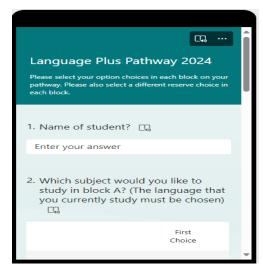

The screen shot on the left show how the 'Form' looks if accessed from a computer. The screen shot on the right shows what the 'Form' looks like if it is accessed from a mobile device.

<u>Computer</u> <u>Mobile</u>

| Language Plus Pathway 2024                                                                        |                                  |  |
|---------------------------------------------------------------------------------------------------|----------------------------------|--|
| Please select your option choices in each block on your pathway. Please also select a d<br>block. | lifferent reserve choice in each |  |
|                                                                                                   |                                  |  |
| 1. Name of student? 🖫                                                                             |                                  |  |
| Enter your answer                                                                                 |                                  |  |
| 2. Which subject would you like to study in block A? (The language that you chosen) 口。            | currently study must be          |  |
| Fi                                                                                                | rst Choice                       |  |
| French                                                                                            | 0                                |  |
| Spanish                                                                                           | 0                                |  |