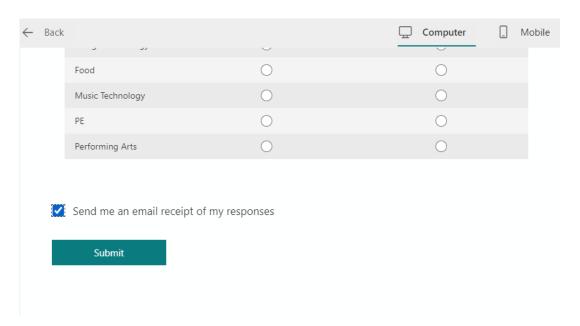

The screen shot on the left show how the 'Form' looks if accessed from a computer. The screen shot on the right shows what the 'Form' looks like if it is accessed from a mobile device.

<u>Computer</u> <u>Mobile</u>

## Semper Fidelis – "Always Faithful"

Called as God's family we strive to achieve our personal best, by living and learning in Christ

3) Press 'Submit' at the bottom of the page. If you wish to receive an email receipt of the responses entered, then please tick the appropriate box.